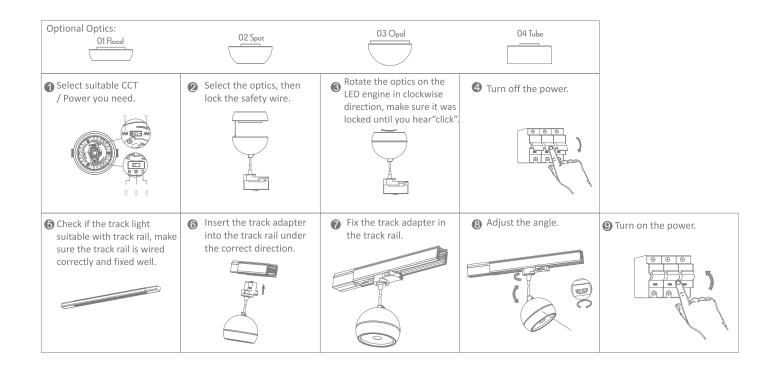

## **MOON TRACK PENDANT**

| Variants |       | Item No.     |        |             |  |  |
|----------|-------|--------------|--------|-------------|--|--|
| Blk      | Wht   | Iten         | n INO. | Colour Temp |  |  |
| 22788    | 22789 | MOON-TRK-PDT | FLD    |             |  |  |
| 22790    | 22791 |              | OPAL   |             |  |  |
| 22792    | 22793 |              | SPOT   | TRIO        |  |  |
| 22794    | 22795 |              | TUBE   |             |  |  |

Thank you for purchasing your new MOON-TRK-PDT Light, Please take the time to read and understand the instruction sheet below. Failure to do so may void warranty.

## Specifications

| Voltage:                                         | 240V | CCT:       | 3000K - 4000K - 5700K<br>(Switchable) | Dimmable: | Yes | Li <del>f</del> espan: | 50,000hrs |  |  |  |  |
|--------------------------------------------------|------|------------|---------------------------------------|-----------|-----|------------------------|-----------|--|--|--|--|
| Power:                                           | 6/9W | IP Rating: | 20                                    | CRI:      | >90 |                        |           |  |  |  |  |
| Please refer to the data sheet for lumen output. |      |            |                                       |           |     |                        |           |  |  |  |  |